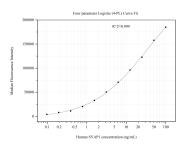

## Selected Validation Data

Cytometric bead array standard curve of MP51310-1, SYAP1 Monoclonal Matched Antibody Pair, PBS Only. Capture antibody: 68410-2-PBS. Detection antibody: 68410-3-PBS. Standard:Ag9626. Range: 0.098-100 ng/mL