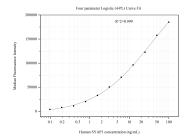

## Selected Validation Data

Cytometric bead array standard curve of MP51310-1, SYAP1 Monoclonal Matched Antibody Pair, PBS Only. Capture antibody: 68410-2-PBS. Detection antibody: 68410-3-PBS. Standard:Ag9626. Range: 0.098-100 ng/mL