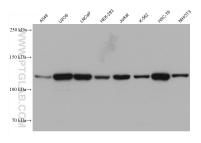

#### Positive Controls:

WB : A549 cells, 4T1 cells, U2OS cells, LNCaP cells, HEK-293 cells, Jurkat cells, K-562 cells, HSC-T6 cells, NIH/3T3 cells

IF/ICC : HeLa cells,

## Selected Validation Data

 $\overrightarrow{\text{LDa}}$  $\overrightarrow{\text{LDa}}$  $\overrightarrow{\text{LDa}}$  $\overrightarrow{\text{LDa}}$ 

Various lysates were subjected to SDS PAGE followed by western blot with 68403-1-lg (HIP1R antibody) at dilution of 1:10000 incubated at room temperature for 1.5 hours.