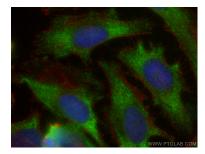

#### Positive Controls:

WB : A549 cells, 4T1 cells, U2OS cells, LNCaP cells, HEK-293 cells, Jurkat cells, K-562 cells, HSC-T6 cells, NIH/3T3 cells

IF/ICC : HeLa cells,

4T1 cells were subjected to SDS PAGE followed by western blot with 68403-1-1g (HIP1R antibody) at dilution of 1:10000 incubated at room temperature for 1.5 hours.

Immunofluorescent analysis of (-20°C Ethanol) fixed HeLa cells using HIP1R antibody (68403-1-lg, Clone: 2F10D10) at dilution of 1:2000 and CoraLite®488-Conjugated AffiniPure Goat Anti-Mouse IgG(H+L), CL594-Phalloidin (red).