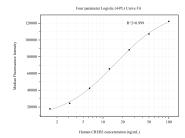

## Selected Validation Data

Cytometric bead array standard curve of MP50828-4, CREB3 Monoclonal Matched Antibody Pair, PBS Only. Capture antibody: 68379-7-PBS. Detection antibody: 68379-1-PBS. Standard:Ag1823. Range: 1.563-100 ng/mL