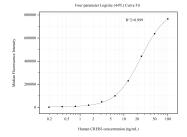

Cytometric bead array standard curve of MP50828-2, CREB3 Monoclonal Matched Antibody Pair, PBS Only. Capture antibody: 68379-4-PBS. Detection antibody: 68379-3-PBS. Standard:Ag1823. Range: 0.195-100 ng/mL