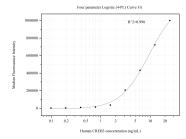

## Selected Validation Data

Cytometric bead array standard curve of MP50828-1, CREB3 Monoclonal Matched Antibody Pair, PBS Only. Capture antibody: 68379-2-PBS. Detection antibody: 68379-3-PBS. Standard:Ag1823. Range: 0.098-25 ng/mL