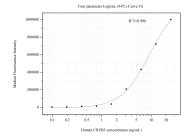

## Selected Validation Data

Cytometric bead array standard curve of MP50828-1, CREB3 Monoclonal Matched Antibody Pair, PBS Only. Capture antibody: 68379-2-PBS. Detection antibody: 68379-3-PBS. Standard:Ag1823. Range: 0.098-25 ng/mL