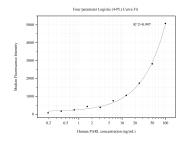

Cytometric bead array standard curve of MP50588-2, PARL Monoclonal Matched Antibody Pair, PBS Only. Capture antibody: 68366-3-PBS. Detection antibody: 68366-2-PBS. Standard:Ag24789. Range: 0.195-100 ng/mL