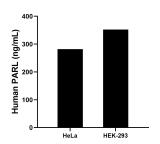

## **Selected Validation Data**

The mean PARL concentration was determined to be 282.18 ng/mL in HeLa cell extract based on a 1.8 mg/mL extract load and 352.24 ng/mL in HEK-293 cell extract based on a 2.2 mg/mL extract load.