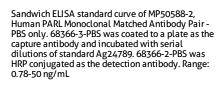

Cytometric bead array standard curve of MP50588-2, PARL Monoclonal Matched Antibody Pair, PBS Only. Capture antibody: 68366-3-PBS. Detection antibody: 68366-2-PBS. Standard:Ag24789. Range: 0.195-100 ng/mL