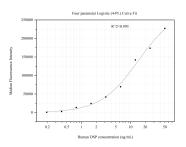

## Selected Validation Data

Cytometric bead array standard curve of MP51116-1, DSP Monoclonal Matched Antibody Pair, PBS Only. Capture antibody: 68364-2-PBS. Detection antibody: 68364-3-PBS. Standard:Ag30499. Range: 0.195-50 ng/mL