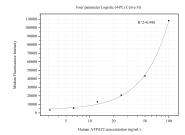

## **Selected Validation Data**

Cytometric bead array standard curve of MP50625-2, ATPAF2 Monoclonal Matched Antibody Pair, PBS Only. Capture antibody: 68351-3-PBS. Detection antibody: 68351-4-PBS. Standard:Ag29065. Range: 3.125-100 ng/mL.