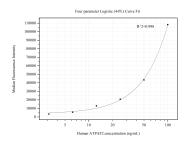

## Selected Validation Data

Cytometric bead array standard curve of MP50625-2, ATPAF2 Monoclonal Matched Antibody Pair, PBS Only. Capture antibody: 68351-3-PBS. Detection antibody: 68351-4-PBS. Standard:Ag29065. Range: 3.125-100 ng/mL