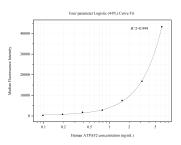

## Selected Validation Data

Cytometric bead array standard curve of MP50625-1, ATPAF2 Monoclonal Matched Antibody Pair, PBS Only. Capture antibody: 68351-1-PBS. Detection antibody: 68351-2-PBS. Standard:Ag29065. Range: 0.098-6.25 ng/mL