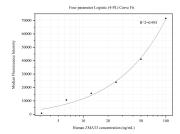

## Selected Validation Data

Cytometric bead array standard curve of MP50120-1, ZMAT3 Monoclonal Matched Antibody Pair, PBS Only. Capture antibody: 68346-2-PBS. Detection antibody: 68346-1-PBS. Standard:Ag20552. Range: 3.125-100 ng/mL