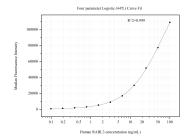

## Selected Validation Data

Cytometric bead array standard curve of MP50900-3, RABL3 Monoclonal Matched Antibody Pair, PBS Only. Capture antibody: 68342-2-PBS. Detection antibody: 68342-5-PBS. Standard:Ag33137. Range: 0.098-100 ng/mL