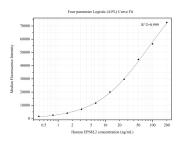

## Selected Validation Data

Cytometric bead array standard curve of MP50248-2, EPS8L2 Monoclonal Matched Antibody Pair, PBS Only. Capture antibody: 68330-2-PBS. Detection antibody: 68330-4-PBS. Standard:Ag16808. Range: 0.391-200 ng/mL