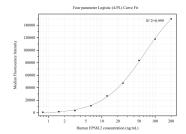

## Selected Validation Data

Cytometric bead array standard curve of MP50248-1, EP58L2 Monoclonal Matched Antibody Pair, PBS Only. Capture antibody: 68330-2-PBS. Detection antibody: 68330-3-PBS. Standard:Ag16808. Range: 0.781-200 ng/ml.