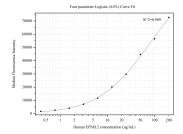

Cytometric bead array standard curve of MP50248-2, EP58L2 Monoclonal Matched Antibody Pair, PBS Only. Capture antibody: 68330-2-PBS. Detection antibody: 68330-4-PBS. Standard:Ag16808. Range: 0.391-200 ng/mL