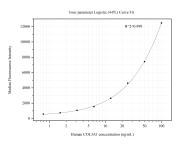

## Selected Validation Data

Cytometric bead array standard curve of MP50669-1, COL3A1 Monoclonal Matched Antibody Pair, PBS Only. Capture antibody: 68320-2-PBS. Detection antibody: 68320-3-PBS. Standard:Ag4229. Range: 0.781-100 ng/mL