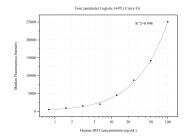

Cytometric bead array standard curve of MP50531-3, DDT Monoclonal Matched Antibody Pair, PBS Only. Capture antibody: 68314-2-PBS. Detection antibody: 68314-4-PBS. Standard:Ag3065. Range: 0.781-100 ng/mL