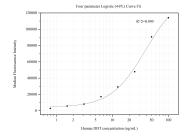

## Selected Validation Data

Cytometric bead array standard curve of MP50531-2, DDT Monoclonal Matched Antibody Pair, PBS Only. Capture antibody: 68314-5-PBS. Detection antibody: 68314-4-PBS. Standard:Ag3065. Range: 0.781-100 ng/mL