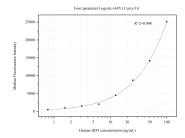

Cytometric bead array standard curve of MP50531-3, DDT Monoclonal Matched Antibody Pair, PBS Only. Capture antibody: 68314-2-PBS. Detection antibody: 68314-4-PBS. Standard:Ag3065. Range: 0.781-100 ng/mL