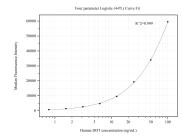

## Selected Validation Data

Cytometric bead array standard curve of MP50531-1, DDT Monoclonal Matched Antibody Pair, PBS Only. Capture antibody: 68314-2-PBS. Detection antibody: 68314-3-PBS. Standard:Ag3065. Range: 0.781-100 ng/mL