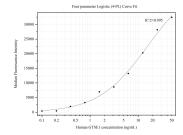

## Selected Validation Data

Cytometric bead array standard curve of MP50191-1, GTSE1 Monoclonal Matched Antibody Pair, PBS Only. Capture antibody: 68313-2-PBS. Detection antibody: 68313-3-PBS. Standard:Ag32817. Range: 0.098-50 ng/mL