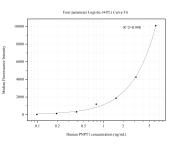

## Selected Validation Data

Cytometric bead array standard curve of MP50567-1, PNPT1 Monoclonal Matched Antibody Pair, PBS Only. Capture antibody: 68309-2-PBS. Detection antibody: 68309-3-PBS. Standard:null. Range: null. Cytometric bead array standard curve of MP50567-4, PNPT1 Monoclonal Matched Antibody Pair, PBS Only. Capture antibody: 68309-5-PBS. Detection antibody: 68309-3-PBS. Standard:Ag6290. Range: 0.098-6.25 ng/mL