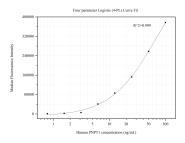

## Selected Validation Data

Cytometric bead array standard curve of MP50567-1, PNPT1 Monoclonal Matched Antibody Pair, PBS Only. Capture antibody: 68309-2-PBS. Detection antibody: 68309-3-PBS. Standard:null. Range: null. Cytometric bead array standard curve of MP50567-4, PNPT1 Monoclonal Matched Antibody Pair, PBS Only. Capture antibody: 68309-5-PBS. Detection antibody: 68309-3-PBS. Standard:Ag6290. Range: 0.098-6.25 ng/mL