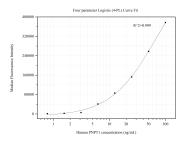

## Selected Validation Data

Cytometric bead array standard curve of MP50567-1, PNPT1 Monoclonal Matched Antibody Pair, PBS Only. Capture antibody: 68309-2-PBS. Detection antibody: 68309-3-PBS. Standard:null. Range: null. Cytometric bead array standard curve of MP50567-2, PNPT1 Monoclonal Matched Antibody Pair, PBS Only. Capture antibody: 68309-2-PBS. Detection antibody: 68309-4-PBS. Standard:Ag6290. Range: 0.781-100 ng/mL