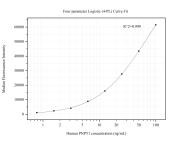

## Selected Validation Data

Cytometric bead array standard curve of MP50567-1, PNPT1 Monoclonal Matched Antibody Pair, PBS Only. Capture antibody: 68309-2-PBS. Detection antibody: 68309-3-PBS. Standard:null. Range: null. Cytometric bead array standard curve of MP50567-2, PNPT1 Monoclonal Matched Antibody Pair, PBS Only. Capture antibody: 68309-2-PBS. Detection antibody: 68309-4-PBS. Standard:Ag6290. Range: 0.781-100 ng/mL