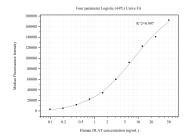

## Selected Validation Data

Cytometric bead array standard curve of MP50549-1, DLAT Monoclonal Matched Antibody Pair, PBS Only. Capture antibody: 68303-2-PBS. Detection antibody: 68303-3-PBS. Standard:Ag4226. Range: 0.098-50 ng/mL