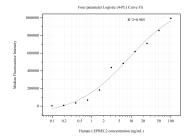

## Selected Validation Data

Cytometric bead array standard curve of MP50849-2, LEPREL2 Monoclonal Matched Antibody Pair, PBS Only. Capture antibody: 68299-4-PBS. Detection antibody: 68299-5-PBS. Standard:Ag8850. Range: 0.098-100 ng/mL