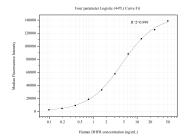

## Selected Validation Data

Cytometric bead array standard curve of MP50686-2, DHFR Monoclonal Matched Antibody Pair, PBS Only. Capture antibody: 68274-4-PBS. Detection antibody: 68274-5-PBS. Standard:Ag7318. Range: 0.098-50 ng/mL