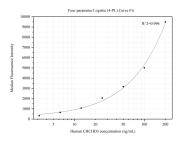

# Selected Validation Data

Cytometric bead array standard curve of MP50249-1, CHCHD3 Monoclonal Matched Antibody Pair, PBS Only. Capture antibody: 68259-2-PBS. Detection antibody: 68259-3-PBS. Standard:Ag22628. Range: 1.563-200 ng/mL