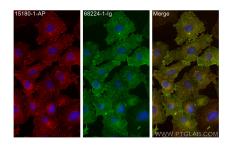

Immunofluorescent analysis of (-20°C Methanol) fixed A549 cells using CA12 antibody (68224-1-lg, Clone: 3E1D8) at dilution of 1:2000 and CoraLite® 488-Conjugated AffiniPure Goat Anti-Mouse IgG(H+L). This data was developed using the same antibody clone with 68224-1-PBS in a different storage buffer formulation.