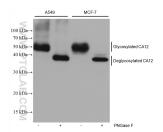

## **Selected Validation Data**

Various lysates were subjected to SDS PAGE followed by western blot with 68224-1-lg (CA12 antibody) at dilution of 1:10000 incubated at room temperature for 1.5 hours. This data was developed using the same antibody clone with 68224-1-PBS in a different storage buffer formulation.

Various lysates were subjected to SDS PAGE followed by western blot with 68224-1-lg (CA12 antibody) at dilution of 1:10000 incubated at room temperature for 1.5 hours. This data was developed using the same antibody clone with 68224-1-PBS in a different storage buffer formulation.