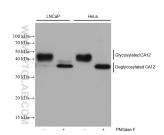

## **Selected Validation Data**

Various lysates were subjected to SDS PAGE followed by western blot with 68224-1-lg (CA12 antibody) at dilution of 1:10000 incubated at room temperature for 1.5 hours. This data was developed using the same antibody clone with 68224-1-PBS in a different storage buffer formulation.

Various lysates were subjected to SDS PAGE followed by western blot with 68224-1-lg (CA12 antibody) at dilution of 1:10000 incubated at room temperature for 1.5 hours. This data was developed using the same antibody clone with 68224-1-PBS in a different storage buffer formulation.