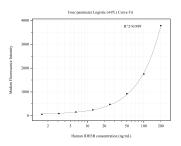

## Selected Validation Data

Cytometric bead array standard curve of MP50690-1, IDH3B Monoclonal Matched Antibody Pair, PBS Only. Capture antibody: 68199-2-PBS. Detection antibody: 68199-3-PBS. Standard:Ag8693. Range: 1.563-200 ng/mL