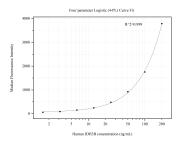

## Selected Validation Data

Cytometric bead array standard curve of MP50690-1, IDH3B Monoclonal Matched Antibody Pair, PBS Only. Capture antibody: 68199-2-PBS. Detection antibody: 68199-3-PBS. Standard:Ag8693. Range: 1.563-200 ng/mL