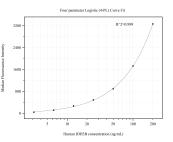

Cytometric bead array standard curve of MP50690-2, IDH3B Monoclonal Matched Antibody Pair, PBS Only. Capture antibody: 68199-2-PBS. Detection antibody: 68199-4-PBS. Standard:Ag8693. Range: 3.125-200 ng/mL