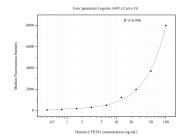

## Selected Validation Data

Cytometric bead array standard curve of MP50889-2, CYP2S1 Monoclonal Matched Antibody Pair, PBS Only. Capture antibody: 68198-2-PBS. Detection antibody: 68198-4-PBS. Standard:Ag4605. Range: 0.391-100 ng/mL