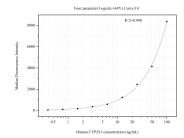

## Selected Validation Data

Cytometric bead array standard curve of MP50889-1, CYP2S1 Monoclonal Matched Antibody Pair, PBS Only. Capture antibody: 68198-2-PBS. Detection antibody: 68198-3-PBS. Standard:Ag4605. Range: 0.391-100 ng/mL