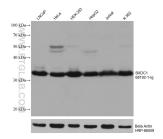

# Selected Validation Data

Various lysates were subjected to SDS PAGE followed by western blot with 68192-1-1g (BXDC1 antibody) at dilution of 1:10000 incubated at room temperature for 1.5 hours. The membrane was stripped and reblotted with HRP-conjugated Beta Actin Monoclonal antibody (HRP-66009) as loading control. This data was developed using the same antibody clone with 68192-1-PBS in a different storage buffer formulation.