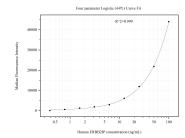

## **Selected Validation Data**

Cytometric bead array standard curve of MP51110-2, ERBB2IP Monoclonal Matched Antibody Pair, PBS Only. Capture antibody: 68159-3-PBS. Detection antibody: 68159-4-PBS. Standard:Ag18514. Range: 0.391-100 ng/mL