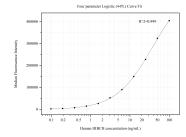

## Selected Validation Data

Cytometric bead array standard curve of MP50627-1, HIBCH Monoclonal Matched Antibody Pair, PBS Only. Capture antibody: 68157-2-PBS. Detection antibody: 68157-3-PBS. Standard:Ag6473. Range: 0.098-100 ng/mL