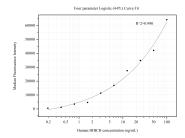

Cytometric bead array standard curve of MP50627-3, HIBCH Monoclonal Matched Antibody Pair, PBS Only. Capture antibody: 68157-5-PBS. Detection antibody: 68157-3-PBS. Standard:Ag6473. Range: 0.195-100 ng/mL