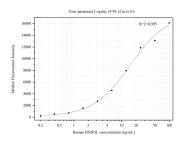

## Selected Validation Data

Cytometric bead array standard curve of MP50259-1, BNIP3L Monoclonal Matched Antibody Pair, PBS Only. Capture antibody: 68118-2-PBS. Detection antibody: 68118-4-PBS. Standard:Ag31547. Range: 0.195-100 ng/mL