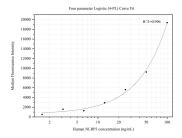

The mean NLRP3 concentration was determined to be 27.37 ng/mL in THP-1 cell extract based on a 1.50 mg/mL extract load.

Cytometric bead array standard curve of MP50203-1, NLRP3 Monoclonal Matched Antibody Pair, PBS Only. Capture antibody: 68102-1-PBS. Detection antibody: 68102-2-PBS. Standard:Ag26289. Range: 1.563-100 ng/mL