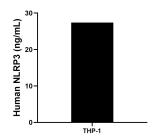

The mean NLRP3 concentration was determined to be 27.37 ng/mL in THP-1 cell extract based on a 1.50 mg/mL extract load.

Cytometric bead array standard curve of MP50203-1, NLRP3 Monoclonal Matched Antibody Pair, PBS Only. Capture antibody: 68102-1-PBS. Detection antibody: 68102-2-PBS. Standard:Ag26289. Range: 1.563-100 ng/mL