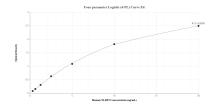

## **Selected Validation Data**

Sandwich ELISA standard curve of MP50203-1, Human NLRP3 Monoclonal Matched Antibody Pair -PBS only. 68102-1-PBS was coated to a plate as the capture antibody and incubated with serial dilutions of standard Ag26289. 68102-2-PBS was HRP conjugated as the detection antibody. Range: 0.313-20 ng/mL