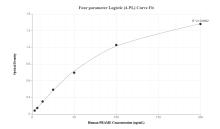

## **Selected Validation Data**

The mean PRAME concentration was determined to be 230.66 ng/mL in K-562 cell extract based on a 2.5 mg/mL extract load.

Cytometric bead array standard curve of MP50344-1, PRAME Monoclonal Matched Antibody Pair, PBS Only. Capture antibody: 68097-2-PBS. Detection antibody: 68097-3-PBS. Standard:Ag1906. Range: 6.25-100 ng/mL