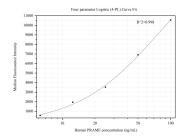

## **Selected Validation Data**

The mean PRAME concentration was determined to be 230.66 ng/mL in K-562 cell extract based on a 2.5 mg/mL extract load.

Cytometric bead array standard curve of MP50344-1, PRAME Monoclonal Matched Antibody Pair, PBS Only. Capture antibody: 68097-2-PBS. Detection antibody: 68097-3-PBS. Standard:Ag1906. Range: 6.25-100 ng/mL