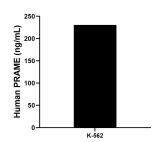

## **Selected Validation Data**

The mean PRAME concentration was determined to be 230.66 ng/mL in K-562 cell extract based on a 2.5 mg/mL extract load.

Cytometric bead array standard curve of MP50344-1, PRAME Monoclonal Matched Antibody Pair, PBS Only. Capture antibody: 68097-2-PBS. Detection antibody: 68097-3-PBS. Standard:Ag1906. Range: 6.25-100 ng/mL