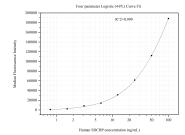

## Selected Validation Data

Cytometric bead array standard curve of MP51226-1, SDC BP Monoclonal Matched Antibody Pair, PBS Only. Capture antibody: 68096-2-PBS. Detection antibody: 68096-3-PBS. Standard:Ag18078. Range: 0.781-100 ng/mL.