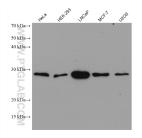

### Selected Validation Data

Various lysates were subjected to SDS PAGE followed by western blot with 68087-1-Ig (PYCRL antibody) at dilution of 1:5000 incubated at room temperature for 1.5 hours. This data was developed using the same antibody clone with 68087-1-PBS in a different storage buffer formulation. rabbit kidney tissue were subjected to SDS PAGE followed by western blot with 68087-1-Ig (PYCRL antibody) at dilution of 1:5000 incubated at room temperature for 1.5 hours. This data was developed using the same antibody clone with 68087-1-PBS in a different storage buffer formulation.