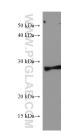

### Selected Validation Data

Various lysates were subjected to SDS PAGE followed by western blot with 68087-1-Ig (PYCRL antibody) at dilution of 1:5000 incubated at room temperature for 1.5 hours. This data was developed using the same antibody clone with 68087-1-PBS in a different storage buffer formulation. rabbit kidney tissue were subjected to SDS PAGE followed by western blot with 68087-1-Ig (PYCRL antibody) at dilution of 1:5000 incubated at room temperature for 1.5 hours. This data was developed using the same antibody clone with 68087-1-PBS in a different storage buffer formulation.