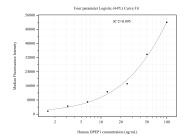

## Selected Validation Data

Cytometric bead array standard curve of MP51102-2, DPEP1 Monoclonal Matched Antibody Pair, PBS Only. Capture antibody: 68081-4-PBS. Detection antibody: 68081-5-PBS. Standard:Ag14591. Range: 1.563-100 ng/mL