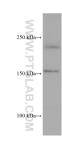

4T1 cells were subjected to SDS PAGE followed by western blot with 68070-1-lg (PTPRF antibody) at dilution of 1:3000 incubated at room temperature for 1.5 hours. This data was developed using the same antibody clone with 68070-1-PBS in a different storage buffer formulation.