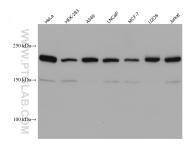

## Selected Validation Data

Various lysates were subjected to SDS PAGE followed by western blot with 68070-1-Ig (PTPRF antibody) at dilution of 1:3000 incubated at room temperature for 1.5 hours. This data was developed using the same antibody clone with 68070-1-PBS in a different storage buffer formulation.