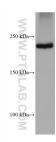

## Selected Validation Data

HSC-T6 cells were subjected to SDS PAGE followed by western blot with 68070-1-1g (PTPRF antibody) at dilution of 1:3000 incubated at room temperature for 1.5 hours.

4T1 cells were subjected to SDS PAGE followed by western blot with 68070-1-lg (PTPRF antibody) at dilution of 1:3000 incubated at room temperature for 1.5 hours.