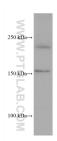

## Selected Validation Data

HSC-T6 cells were subjected to SDS PAGE followed by western blot with 68070-1-1g (PTPRF antibody) at dilution of 1:3000 incubated at room temperature for 1.5 hours.

4T1 cells were subjected to SDS PAGE followed by western blot with 68070-1-lg (PTPRF antibody) at dilution of 1:3000 incubated at room temperature for 1.5 hours.