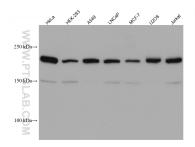

## **Background Information**

Storage

Store at -20°C. Stable for one year after shipment.

PBS with 0.02% sodium azide and 50% glycerol pH 7.3.

Aliquoting is unnecessary for -20°C storage

WB: HeLa cells, HSC-T6 cells, 4T1 cells, HEK293 cells, A549 cells, LNCaP cells, MCF-7 cells, U2OS cells,

## Selected Validation Data

HSC-T6 cells were subjected to SDS PAGE followed by western blot with 68070-1-1g (PTPRF antibody) at dilution of 1:3000 incubated at room temperature for 1.5 hours.

4T1 cells were subjected to SDS PAGE followed by western blot with 68070-1-lg (PTPRF antibody) at dilution of 1:3000 incubated at room temperature for 1.5 hours.