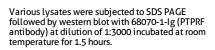

## Selected Validation Data

HSC-T6 cells were subjected to SDS PAGE followed by western blot with 68070-1-1g (PTPRF antibody) at dilution of 1:3000 incubated at room temperature for 1.5 hours.

4T1 cells were subjected to SDS PAGE followed by western blot with 68070-1-lg (PTPRF antibody) at dilution of 1:3000 incubated at room temperature for 1.5 hours.