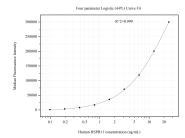

## Selected Validation Data

Cytometric bead array standard curve of MP51201-1, HSPB11 Monoclonal Matched Antibody Pair, PBS Only. Capture antibody: 68059-2-PBS. Detection antibody: 68059-3-PBS. Standard:Ag8804. Range: 0.098-25 ng/mL