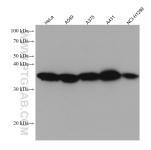

## **Selected Validation Data**

Various lysates were subjected to SDS PAGE followed by western blot with 68056-1-lg (RPLP0 antibody) at dilution of 1:10000 incubated at room temperature for 1.5 hours. This data was developed using the same antibody clone with 68056-1-PBS in a different storage buffer formulation.