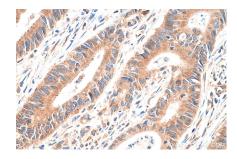

Immunohistochemical analysis of paraffinembedded human colon cancer tissue slide using 68056-1-Ig (RPLPO antibody) at dilution of 1:400 (under 40x lens). Heat mediated antigen retrieval with Tris-EDTA buffer (pH 9.0). This data was developed using the same antibody clone with 68056-1-PBS in a different storage buffer formulation.