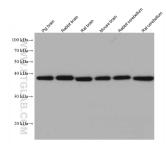

## Selected Validation Data

Various lysates were subjected to SDS PAGE followed by western blot with 68029-1-lg (SH3GL2 antibody) at dilution of 1:20000 incubated at room temperature for 1.5 hours.