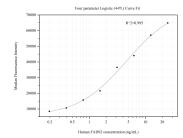

## Selected Validation Data

Cytometric bead array standard curve of MP50824-1, FADS2-Specific Monoclonal Matched Antibody Pair, PBS Only. Capture antibody: 68026-2-PBS. Detection antibody: 68026-3-PBS. Standard:Ag27715. Range: 0.195-25 ng/mL