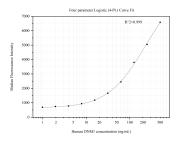

## Selected Validation Data

Cytometric bead array standard curve of MP51318-1, DNM1 Monoclonal Matched Antibody Pair, PBS Only. Capture antibody: 68009-2-PBS. Detection antibody: 68009-3-PBS. Standard:Ag12932. Range: 0.977-500 ng/mL