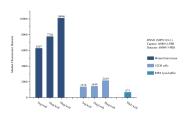

## Selected Validation Data

Cytometric bead array standard curve of MP51318-1, DNM1 Monoclonal Matched Antibody Pair, PBS Only. Capture antibody: 68009-2-PBS. Detection antibody: 68009-3-PBS. Standard:Ag12932. Range: 0.977-500 ng/mL