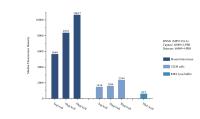

## Selected Validation Data

Sample test of MP51318-1, DNM1 Monoclonal Matched Antibody Pair, PBS Only. Capture antibody: 68009-2-PBS. Detection antibody: 68009-3-PBS.

Sample test of MP51318-2, DNM1 Monoclonal Matched Antibody Pair, PBS Only. Capture antibody: 68009-2-PBS. Detection antibody: 68009-