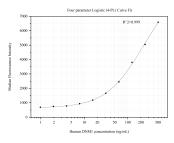

4-PBS.

Cytometric bead array standard curve of MP51318-1, DNM1 Monoclonal Matched Antibody Pair, PBS Only. Capture antibody: 68009-2-PBS. Detection antibody: 68009-3-PBS. Standard:Ag12932. Range: 0.977-500 ng/mL