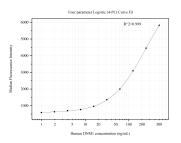

Cytometric bead array standard curve of MP51318-2, DNM1 Monoclonal Matched Antibody Pair, PBS Only. Capture antibody: 68009-2-PBS. Detection antibody: 68009-4-PBS. Standard:Ag12932. Range: 0.977-500 ng/mL