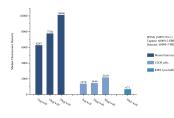

## Selected Validation Data

Sample test of MP51318-1, DNM1 Monoclonal Matched Antibody Pair, PBS Only. Capture antibody: 68009-2-PBS. Detection antibody: 68009-3-PBS.

Sample test of MP51318-2, DNM1 Monoclonal Matched Antibody Pair, PBS Only. Capture antibody: 68009-2-PBS. Detection antibody: 68009-