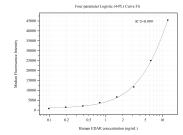

## Selected Validation Data

Cytometric bead array standard curve of MP50499-1, EDAR Monoclonal Matched Antibody Pair, PBS Only. Capture antibody: 67970-2-PBS. Detection antibody: 67970-3-PBS. Standard:Ag12888. Range: 0.098-12.5 ng/mL