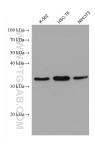

## **Selected Validation Data**

Various lysates were subjected to SDS PAGE followed by western blot with 67932-1-lg (SCAMP3 antibody) at dilution of 1:5000 incubated at room temperature for 1.5 hours. This data was developed using the same antibody clone with 67932-1-PBS in a different storage buffer formulation.