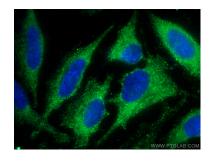

Immunofluorescent analysis of (-20°C Methanol) fixed Hela cells using SCAMP3 antibody (67932-1-Ig, Clone: 1C1E6) at dilution of 1:800 and CoraLite® 488-Conjugated AffiniPure Goat Anti-Mouse IgG(H+L). This data was developed using the same antibody clone with 67932-1-PBS in a different storage buffer formulation.