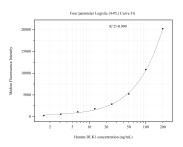

## Selected Validation Data

Cytometric bead array standard curve of MP51236-2, DLK1 Monoclonal Matched Antibody Pair, PBS Only. Capture antibody: 67923-4-PBS. Detection antibody: 67923-3-PBS. Standard:Ag30916. Range: 1.563-200 ng/mL